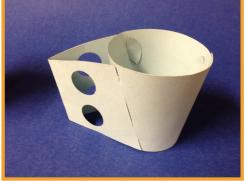

## **Product Description**

The PS-1 paper coffee cup sleeve, constructed from a single 8.5"x11" sheet of blue 110-lb cardstock paper, surrounds the coffee cup, keeping drinks warm and protecting hands from hot liquids. Simple fastening tabs allow for quick, easy assembly while the rigid handle simulates the grip of a typical ceramic mug. Its unique, two-piece design provides a stylish alternative to the ordinary paper coffee sleeve.

## **Product Features**

- Thick 110-lb cardstock paper construction shields hands from heat and keeps drinks warm
- ◊ Two-piece design is simple, elegant, easy to assemble, and stores flat
- Sturdy handle allows for comfortable gripping