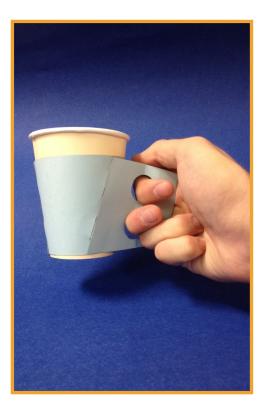

## **Product Description**

The PS-1 paper coffee cup sleeve, constructed from a single 8.5"x11" sheet of blue 110-lb cardstock paper, surrounds the coffee cup, keeping drinks warm and protecting hands from hot liquids. Simple fastening tabs allow for quick, easy assembly while the rigid handle simulates the grip of a typical ceramic mug. Its unique, two-piece design provides a stylish alternative to the ordinary paper coffee sleeve.

## **Product Features**

- Thick 110-lb cardstock paper construction shields hands from heat and keeps drinks warm
- ◊ Two-piece design is simple, elegant, easy to assemble, and stores flat
- Sturdy handle allows for comfortable gripping