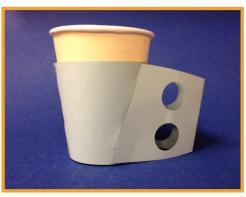

## **Product Description**

The PS-1 paper coffee cup sleeve, constructed from a single 8.5"x11" sheet of blue 110-lb cardstock paper, surrounds the coffee cup, keeping drinks warm and protecting hands from hot liquids. Simple fastening tabs allow for quick, easy assembly while the rigid handle simulates the grip of a typical ceramic mug. Its unique, two-piece design provides a stylish alternative to the ordinary paper coffee sleeve.

## **Product Features**

- Thick 110-lb cardstock paper construction shields hands from heat and keeps drinks warm
- ◊ Two-piece design is simple, elegant, easy to assemble, and stores flat
- Sturdy handle allows for comfortable gripping