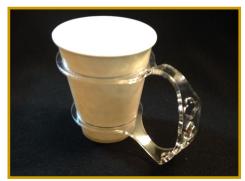

## PRODUCT DESCRIPTION

Inspired by the Gothic Revival architecture popular during the late 1800s, the AcryliCup PS-2 Coffee Cup Handle provides a unique, unconventional coffee drinking experience. Constructed from a single piece of 1/8" thick acrylic sheet, the sturdy, comfortable handle is bent skillfully into its shape and features various artistic elements. The environmentally friendly production process minimizes material use, saving our planet one coffee cup handle at a time.

## **PRODUCT FEATURES**

- ♦ Simple construction consists of a single piece of acrylic
- ♦ Unique, throwback 1800s-style design symbolizes luxury and wealth and adds artistic flair
- ♦ Innovative design and fabrication process minimizes material use
- ♦ Comfortable, sturdy handle protects hands from hot liquids