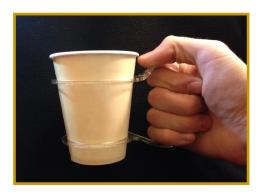

## PRODUCT DESCRIPTION

Inspired by the Gothic Revival architecture popular during the late 1800s, the AcryliCup PS-2 Coffee Cup Handle provides a unique, unconventional coffee drinking experience. Constructed from a single piece of 1/8" thick acrylic sheet, the sturdy, comfortable handle is bent skillfully into its shape and features various artistic elements. The environmentally friendly production process minimizes material use, saving our planet one coffee cup handle at a time.

## **PRODUCT FEATURES**

- ♦ Simple construction consists of a single piece of acrylic
- ♦ Unique, throwback 1800s-style design symbolizes luxury and wealth and adds artistic flair
- ♦ Innovative design and fabrication process minimizes material use
- ♦ Comfortable, sturdy handle protects hands from hot liquids