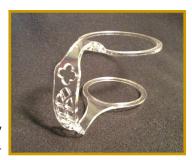

## PRODUCT DESCRIPTION

Inspired by the Gothic Revival architecture popular during the late 1800s, the AcryliCup PS-2 Coffee Cup Handle provides a unique, unconventional coffee drinking experience. Constructed from a single piece of 1/8" thick acrylic sheet, the sturdy, comfortable handle is bent skillfully into its shape and features various artistic elements. The environmentally friendly production process minimizes material use, saving our planet one coffee cup handle at a time.

## **PRODUCT FEATURES**

- ♦ Simple construction consists of a single piece of acrylic
- ♦ Unique, throwback 1800s-style design symbolizes luxury and wealth and adds artistic flair
- ♦ Innovative design and fabrication process minimizes material use
- ♦ Comfortable, sturdy handle protects hands from hot liquids